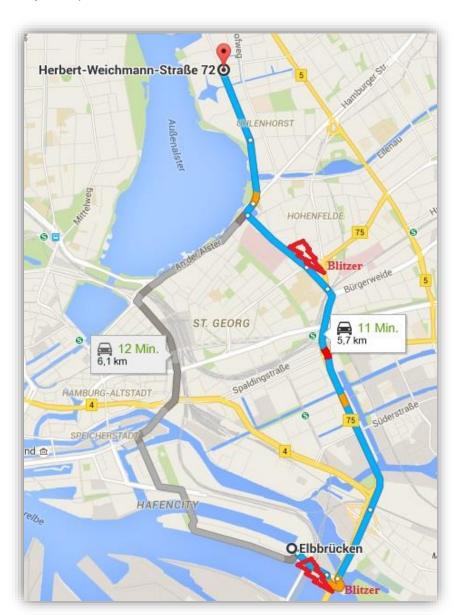

When traveling by car, it is easiest to get over the Elbrücken. (Caution just before the Elbbrücken is a Blitzer column - it can come there to expensive photos).

## DANGER:

The last distance piece on the Alster, the Herbert Weichmann road, is a timedependent, reciprocal twoway street.

From 4am to 12pm into town 12-4 am City away